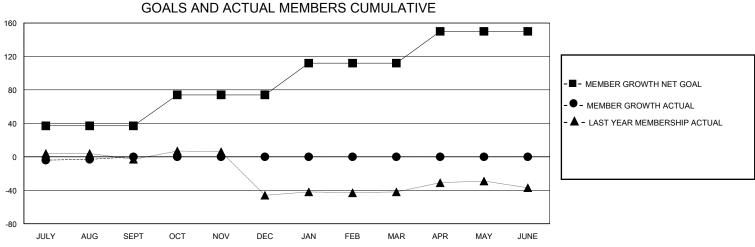

## District 11 A2

Results as of: 8/31/2024

| GMT:          |               | LOC         | ATION MICHIGA | N                     |                       |                         | GMT CA                                             |  |
|---------------|---------------|-------------|---------------|-----------------------|-----------------------|-------------------------|----------------------------------------------------|--|
|               | Club          | os          |               | Members               |                       |                         |                                                    |  |
|               | RESULTS FOR   | R 2024-2025 |               | RESULTS FOR 2024-2025 |                       |                         |                                                    |  |
| QUARTER       | NEW CLUB GOAL | NEW CLUBS   | DROPPED CLUBS | QUARTER MEMB          | ER GROWTH NET<br>GOAL | MEMBER GROWTH<br>ACTUAL | DROPPED<br>MEMBERS ACTUAL<br>(including transfers) |  |
| JULY/AUG/SEPT | 1             | 0           | 0             | JULY/AUG/SEPT         | 37                    | 26                      | 27                                                 |  |
| OCT/NOV/DEC   | 0             | 0           | 0             | OCT/NOV/DEC           | 37                    | 0                       | 0                                                  |  |
| JAN/FEB/MAR   | 0             | 0           | 0             | JAN/FEB/MAR           | 38                    | 0                       | 0                                                  |  |
| APR/MAY/JUNE  | 0             | 0           | 0             | APR/MAY/JUNE          | 38                    | 0                       | 0                                                  |  |